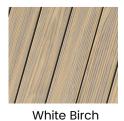

### **Wood Frame** and Roof Decking **Finish Options**

A high-quality, richly pigmented stain and sealer that provides long-lasting beauty and wood protection.

# **Wood Frame** and Roof Decking **Finish Options**

**Black Walnut** 

Chestnut Brown

Dark Oak

Cinder

Coffee

Espresso

Dark Bark

Cedar

Naturaltone

Mahogany

Redwood

Teak

Storm Gray

\*actual colors may vary from physical samples \*physical samples are available upon request