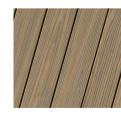

# **Wood Frame** and Roof Decking **Finish Options**

**Black Walnut** 

Chestnut Brown

Dark Oak

Cinder

Coffee

Espresso

Dark Bark

Cedar

Naturaltone

Mahogany

Redwood

Teak

Storm Gray

\*actual colors may vary from physical samples \*physical samples are available upon request