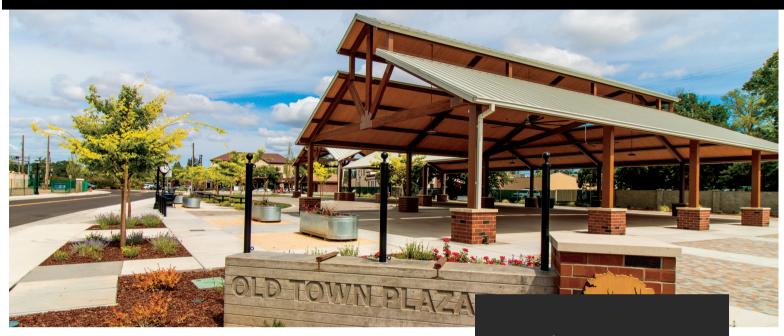

# **ICON Colors and Materials**

### **Wood Frame** and Roof Decking **Finish Options**

A high-quality, richly pigmented stain and sealer that provides long-lasting beauty and wood protection.

#### **Powder Coat Colors**

ICON carries over 19 powder coat colors to match any aesthetic. Our durable TGIC powder coat over a liquid epoxy primer on every steel member.

#### **Standard Steel Roof Colors**

Kynar 500 coated roof panels with 24-gauge Galvalume substrate. The underside of the roofing material is a standard white wash color.

ICON's design inspired color and material choices create endless color combinations and possibilities. Our dedicated designers and engineers work with the best wood, steel and powder coat colors in the industry to bring your artistic dream to a reality.