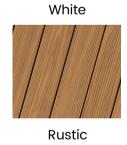

# **Wood Frame** and Roof Decking **Finish Options**

**Black Walnut** 

Chestnut Brown

Dark Oak

Cinder

Coffee

Espresso

Dark Bark

Cedar

Naturaltone

Mahogany

Redwood

Teak

Storm Gray

\*actual colors may vary from physical samples \*physical samples are available upon request