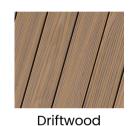

### **Wood Frame** and Roof Decking **Finish Options**

A high-quality, richly pigmented stain and sealer that provides long-lasting beauty and wood protection.

# **Wood Frame** and Roof Decking **Finish Options**

**Black Walnut** 

Chestnut Brown

Dark Oak

Cinder

Coffee

Espresso

Dark Bark