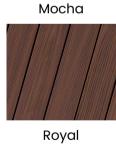

# **Wood Frame** and Roof Decking **Finish Options**

**Black Walnut** 

Chestnut Brown

Dark Oak

Cinder

Coffee

Espresso

Dark Bark

Cedar

Naturaltone

Mahogany

Redwood

Teak

Storm Gray

\*actual colors may vary from physical samples \*physical samples are available upon request