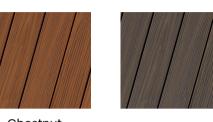

### **Wood Frame** and Roof Decking **Finish Options**

A high-quality, richly pigmented stain and sealer that provides long-lasting beauty and wood protection.

# **Wood Frame** and Roof Decking **Finish Options**

**Black Walnut** 

Chestnut Brown

Dark Oak

Cinder

Coffee

Espresso

Dark Bark