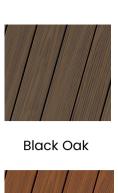

### **Wood Frame** and Roof Decking **Finish Options**

A high-quality, richly pigmented stain and sealer that provides long-lasting beauty and wood protection.

# **Wood Frame** and Roof Decking **Finish Options**

**Black Walnut** 

Chestnut Brown

Dark Oak

Cinder

Coffee

Espresso

Dark Bark

Cedar

Naturaltone

Mahogany

Redwood

Teak

Storm Gray

\*actual colors may vary from physical samples \*physical samples are available upon request