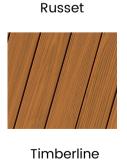

### **Wood Frame** and Roof Decking **Finish Options**

A high-quality, richly pigmented stain and sealer that provides long-lasting beauty and wood protection.

# **Wood Frame** and Roof Decking **Finish Options**

**Black Walnut** 

Chestnut Brown

Dark Oak

Cinder

Coffee

Espresso

Dark Bark

Cedar

Naturaltone

Mahogany

Redwood

Teak

Storm Gray

\*actual colors may vary from physical samples \*physical samples are available upon request