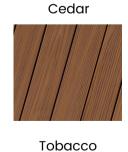

### **Wood Frame** and Roof Decking **Finish Options**

A high-quality, richly pigmented stain and sealer that provides long-lasting beauty and wood protection.

# **Wood Frame** and Roof Decking **Finish Options**

**Black Walnut** 

Chestnut Brown

Dark Oak

Cinder

Coffee

Espresso

Dark Bark

Cedar

Naturaltone

Mahogany

Redwood

Teak

Storm Gray

\*actual colors may vary from physical samples \*physical samples are available upon request