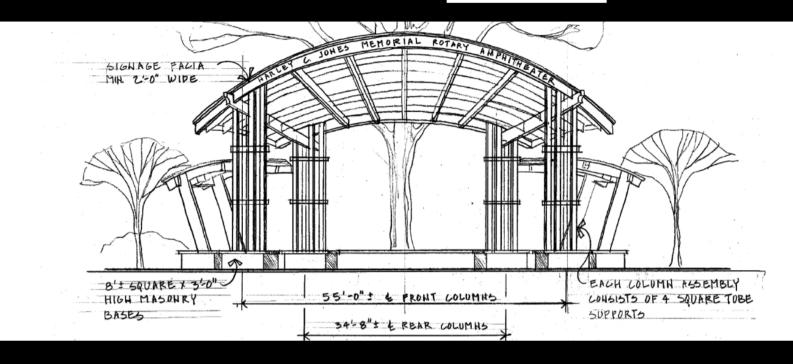

Our process begins when a client brings us a sketch or raw ideas for their structure. We conference call to shape the vision of the structure and open a line of communication. Our goal is to fully understand your vision and bring it to life. Our structures are sent to the site prefabricated and pre-engineered. Everything is bolted together, making for an easy installation.