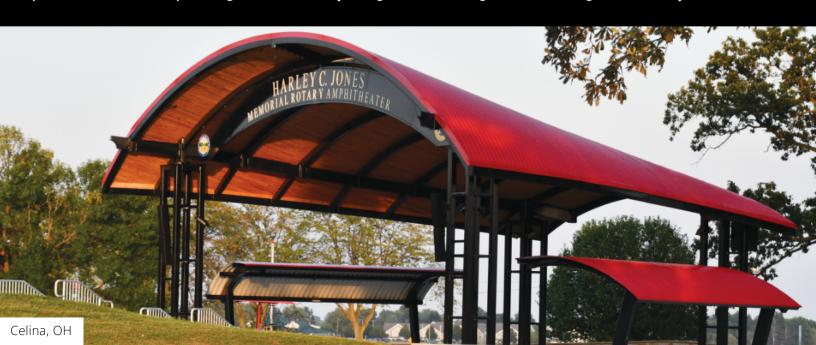

Our process begins when a client brings us a sketch or raw ideas for their structure. We conference call to shape the vision of the structure and open a line of communication. Our goal is to fully understand your vision and bring it to life. Our structures are sent to the site prefabricated and pre-engineered. Everything is bolted together, making for an easy installation.