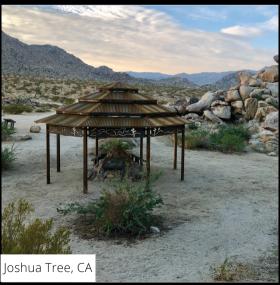

### structural

When we say we didn't know there was box, we mean it. At ICON we provide full customization from idea generation to engineering and even installation. Together with clients we blend shade and art together in iconic structures that will stand the test of time. We work with professionals all over North America who design, build and maintain public spaces.

Our process begins when a client brings us a sketch or raw ideas for their structure. We conference call to shape the vision of the structure and open a line of communication. Our goal is to fully understand your vision and bring it to life. Our structures are sent to the site prefabricated and pre-engineered. Everything is bolted together, making for an easy installation.