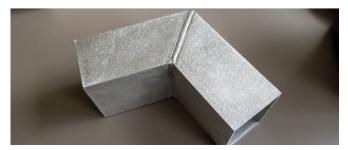

#### **Downspout Options**

**Standard**: Made of traditional corrugated metal by McElroy Metals.

Architectural: This upgrade adds a high-end look to downspouts for highly visible projects that do not want to compromise on design when considering functionality. These elbows are designed in-house and can be painted any color.

- Due to the use of corrugated metal in our standard gutter system, color variation from the manufacturer differs due to the thickness of the material
- Color limitations only apply to downspouts and downspout elbows
- The actual gutter can be made in any of the available colors