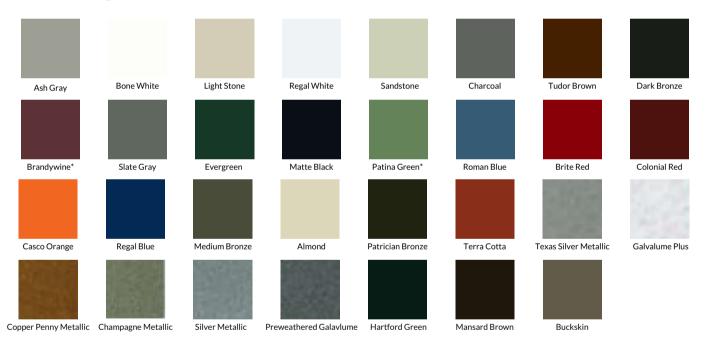

#### **Roofing & Gutter Color Options**

Upgrade to Architectural Downspouts for Limitless Color Opportunities

\*charges apply\*

\*Available in 24ga roofing only

- Due to the use of corrugated metal in our standard gutter system, color variation from the manufacturer differs due to the thickness of the material
- Color limitations only apply to downspouts and downspout elbows
- The actual gutter can be made in any of the available colors