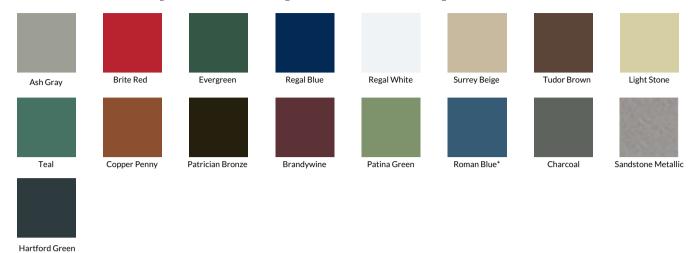

### **Standard Style Downspout Color Options**

- Due to the use of corrugated metal in our standard gutter system, color variation from the manufacturer differs due to the thickness of the material
- Color limitations only apply to downspouts and downspout elbows
- The actual gutter can be made in any of the available colors