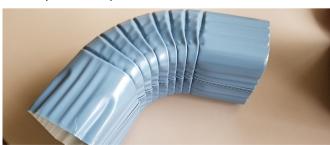

#### **Downspout Options**

**Standard**: Made of traditional corrugated metal by McElroy Metals.

Architectural: This upgrade adds a high-end look to downspouts for highly visible projects that do not want to compromise on design when considering functionality. These elbows are designed in-house and can be painted any color.

- Due to the use of corrugated metal in our standard gutter system, color variation from the manufacturer differs due to the thickness of the material
- Color limitations only apply to downspouts and downspout elbows
- The actual gutter can be made in any of the available colors